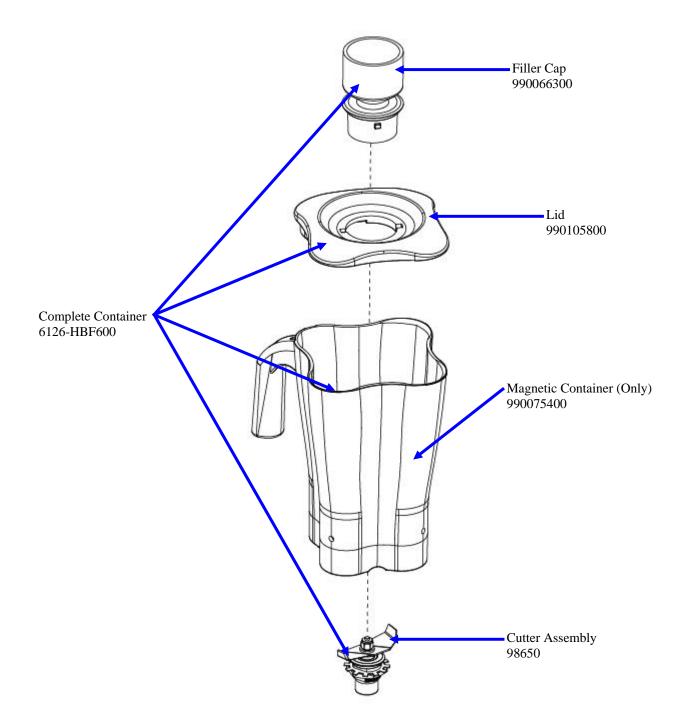

 Replacement Parts Diagrams

 HBF600-CE (Series A)

 PROPRIETARY RIGHTS NOTICE

 and has been provided to you for a limited purpose. It must be returned or destroyed upon request. Disclosure, reproduction or use of this document and any information contained within it, in full or in part, for any purpose is forbidden without the prior written consent of HBB. No photographs may be taken of any article fabricated or assembled from this document without the prior written consent of HBB.

| Hamilton Beach<br>4421 Waterfront Drive<br>Glen Allen, VA 23060 | Revision Description: Changed Circuit Breaker p/n to 990079200 |          |                |        |             |              |          |   |
|-----------------------------------------------------------------|----------------------------------------------------------------|----------|----------------|--------|-------------|--------------|----------|---|
|                                                                 | Request Number:                                                | CME-2765 | Revision Date: |        | 2/24/11     | Approved by: | CME-2765 |   |
|                                                                 | Issue Code(s):                                                 | CS, SP   | Page:          | 3 of 3 | Document #: | 540002300    | Rev:     | С |
| ENG EDI ( DIG ( AA D                                            | -                                                              |          |                |        |             |              |          |   |