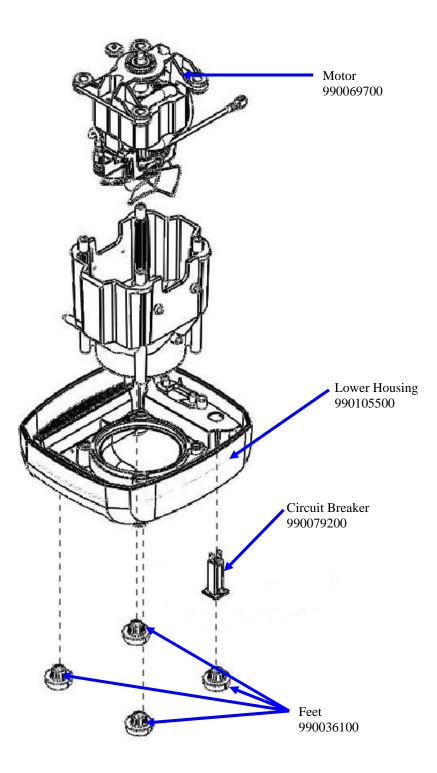

## Not Shown: Power Cord – 990054200 Cord Socket - 990064800 Motor Brush Kits - 990075300 Jar Sensor - 990084400

| Hamilton Beach<br>4421 Waterfront Drive<br>Glen Allen, VA 23060 | Revision Descripti | on: Changed Cir | n: Changed Circuit Breaker p/n to 990079200 |        |             |              |          |   |
|-----------------------------------------------------------------|--------------------|-----------------|---------------------------------------------|--------|-------------|--------------|----------|---|
|                                                                 | Request Number:    | CME-2765        | Revision Date:                              |        | 2/24/11     | Approved by: | CME-2765 |   |
|                                                                 | Issue Code(s):     | CS, SP          | Page:                                       | 2 of 3 | Document #: | 540002300    | Rev:     | С |

 Replacement Parts Diagrams

 HBF600-CE (Series A)

 PROPRIETARY RIGHTS NOTICE

 and has been provided to you for a limited purpose. It must be returned or destroyed upon request. Disclosure, reproduction or use of this document and any information contained within it, in full or in part, for any purpose is forbidden without the prior written consent of HBB. No photographs may be taken of any article fabricated or assembled from this document without the prior written consent of HBB.