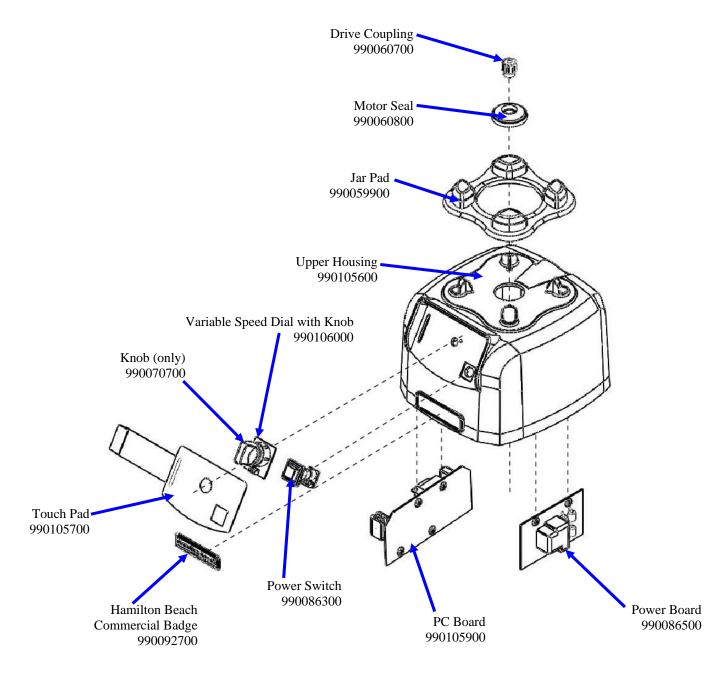

## **Replacement Parts Diagrams**

HBF600-CE (Series A) <u>PROPRIETARY RIGHTS NOTICE</u> This document and all information contained within it is the property of Hamilton Beach Brands, Inc. (HBB). It is confidential and proprietary and has been provided to you for a limited purpose. It must be returned or destroyed upon request. Disclosure, reproduction or use of this document and any information contained within it, in full or in part, for any purpose is forbidden without the prior written consent of HBB. No photographs may be taken of any article fabricated or assembled from this document without the prior written consent of HBB.

| Hamilton Beach<br>4421 Waterfront DriveRequest Number:CME-2765Revision Date:2/24/11Approved by: | CME-2765 |   |
|-------------------------------------------------------------------------------------------------|----------|---|
| Glen Allen, VA 23060Issue Code(s):CS, SPPage:1 of 3Document #:540002300                         | Rev:     | С |

## **Replacement Parts Diagrams**

<u>HBF600-CE (Series A)</u> <u>PROPRIETARY RIGHTS NOTICE</u> This document and all information contained within it is the property of Hamilton Beach Brands, Inc. (HBB). It is confidential and proprietary and has been provided to you for a limited purpose. It must be returned or destroyed upon request. Disclosure, reproduction or use of this document and any information contained within it, in full or in part, for any purpose is forbidden without the prior written consent of HBB. No photographs may be taken of any article fabricated or assembled fram this document without the prior written consent of HBB. from this document without the prior written consent of HBB.