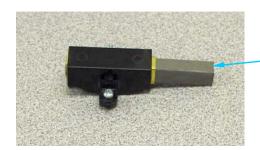

RFI Board 990078800

Post 990078900

Cordset Socket Plug 990114900

Brush Motor Kit 990075300 (Set is 2 pcs)

Jar Sensor 990084400

| Hamilton Beach<br>4421 Waterfront Drive<br>Glen Allen, VA 23060 | Revision Description: | Changed Lower housing part number |                |        |             |              |           |   |  |
|-----------------------------------------------------------------|-----------------------|-----------------------------------|----------------|--------|-------------|--------------|-----------|---|--|
|                                                                 | Request Number:       | HQE-11746                         | Revision Date: |        | 5/11/11     | Approved by: | HQE-11746 |   |  |
|                                                                 | Issue Code(s):        | SP, CS                            | Page:          | 2 of 2 | Document #: | 510019600    | Rev:      | U |  |