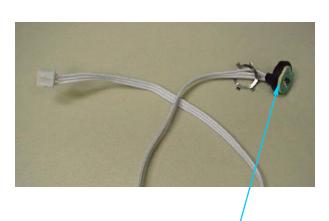

RFI Board 990078800

Post 990078900

Cordset Socket Plug 990114900

Brush Motor Kit 990075300 (Set is 2 pcs)

Jar Sensor 990084400

| Hamilton Beach<br>4421 Waterfront Drive<br>Glen Allen, VA 23060 | Revision Description: | Changed Lower housing part number |                |        |             |              |           |   |  |
|-----------------------------------------------------------------|-----------------------|-----------------------------------|----------------|--------|-------------|--------------|-----------|---|--|
|                                                                 | Request Number:       | HQE-11746                         | Revision Date: |        | 5/11/11     | Approved by: | HQE-11746 |   |  |
|                                                                 | Issue Code(s):        | SP, CS                            | Page:          | 2 of 2 | Document #: | 510019600    | Rev:      | U |  |