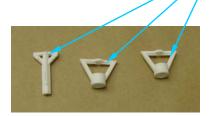

RFI Board 990078800

Post 990078900

Cordset Socket Plug 990114900

Brush Motor Kit 990075300 (Set is 2 pcs)

Jar Sensor 990084400

| Hamilton Beach<br>4421 Waterfront Drive<br>Glen Allen, VA 23060 | Revision Description: | Changed Lower housing part number |                |        |             |              |           |   |  |
|-----------------------------------------------------------------|-----------------------|-----------------------------------|----------------|--------|-------------|--------------|-----------|---|--|
|                                                                 | Request Number:       | HQE-11746                         | Revision Date: |        | 5/11/11     | Approved by: | HQE-11746 |   |  |
|                                                                 | Issue Code(s):        | SP, CS                            | Page:          | 2 of 2 | Document #: | 510019600    | Rev:      | U |  |