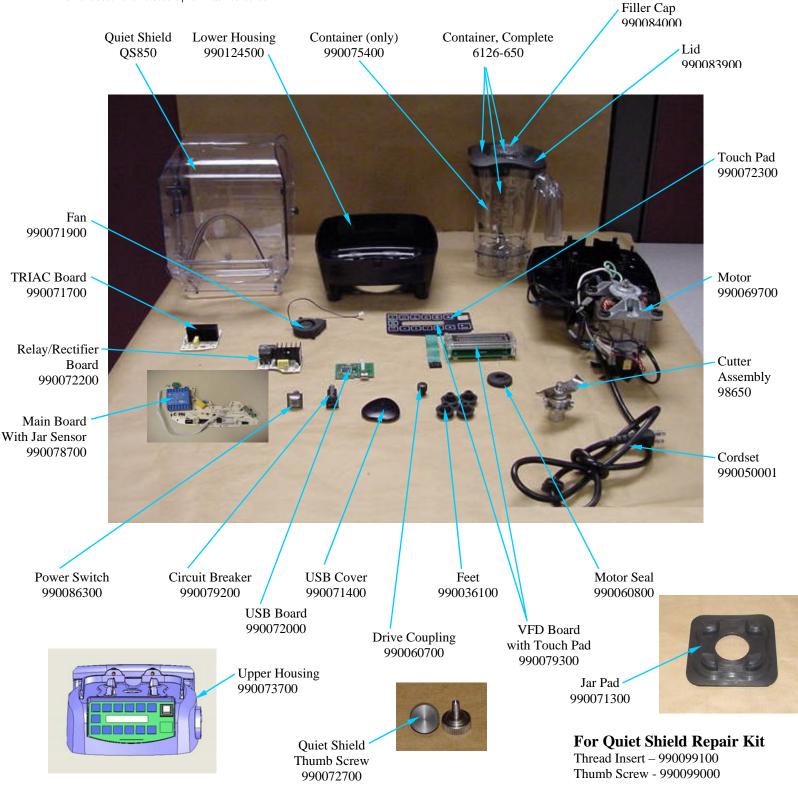

RFI Board 990078800

Post 990078900

Cordset Socket Plug 990114900

Brush Motor Kit 990075300 (Set is 2 pcs)

Jar Sensor 990084400

| Hamilton Beach<br>4421 Waterfront Drive<br>Glen Allen, VA 23060 | Revision Description: | Changed Lower housing part number |                |        |             |              |           |   |  |
|-----------------------------------------------------------------|-----------------------|-----------------------------------|----------------|--------|-------------|--------------|-----------|---|--|
|                                                                 | Request Number:       | HQE-11746                         | Revision Date: |        | 5/11/11     | Approved by: | HQE-11746 |   |  |
|                                                                 | Issue Code(s):        | SP, CS                            | Page:          | 2 of 2 | Document #: | 510019600    | Rev:      | U |  |