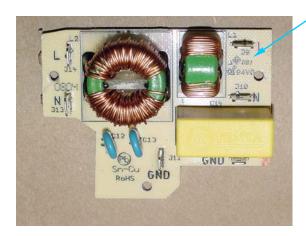

RFI Board 990078800

Post 990078900

Cordset Socket Plug 990114900

Brush Motor Kit 990075300 (Set is 2 pcs)

Jar Sensor 990084400

| Hamilton Beach<br>4421 Waterfront Drive<br>Glen Allen, VA 23060 | Revision Description: | Changed Lower housing part number |                |        |             |              |           |   |  |
|-----------------------------------------------------------------|-----------------------|-----------------------------------|----------------|--------|-------------|--------------|-----------|---|--|
|                                                                 | Request Number:       | HQE-11746                         | Revision Date: |        | 5/11/11     | Approved by: | HQE-11746 |   |  |
|                                                                 | Issue Code(s):        | SP, CS                            | Page:          | 2 of 2 | Document #: | 510019600    | Rev:      | U |  |