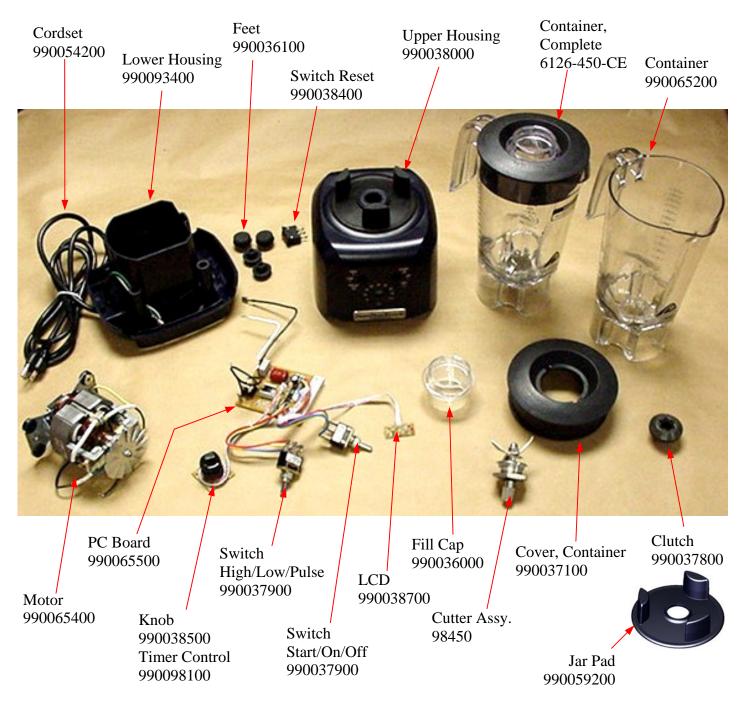

**RFI Board** 990064700

Brush Motor Kit 990075200 (Set is 2 pcs)

Added Jar Sensor and part number **Revision Description:** Hamilton Beach Request Number: HQE-8982 **Revision Date:** 1/15/10 Approved by: HQE-8982 4421 Waterfront Drive Glen Allen, VA 23060 CS, SP 510015200 Issue Code(s): Page: 2 of 2Document #: Rev: K