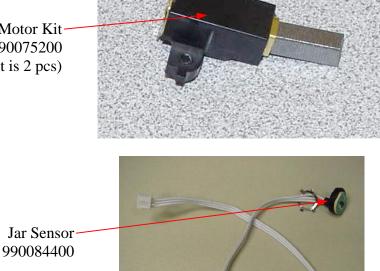

| Hamilton Beach<br>4421 Waterfront Drive<br>Glen Allen, VA 23060 | Revision Description | on: Added Jar Se | Added Jar Sensor and part number |        |             |              |          |   |
|-----------------------------------------------------------------|----------------------|------------------|----------------------------------|--------|-------------|--------------|----------|---|
|                                                                 | Request Number:      | HQE-8982         | Revision Date:                   |        | 1/15/10     | Approved by: | HQE-8982 |   |
|                                                                 | Issue Code(s):       | CS, SP           | Page:                            | 1 of 2 | Document #: | 510015200    | Rev:     | K |

**RFI Board** 990064700

Brush Motor Kit 990075200 (Set is 2 pcs)

Added Jar Sensor and part number **Revision Description:** Hamilton Beach Request Number: HQE-8982 **Revision Date:** 1/15/10 Approved by: HQE-8982 4421 Waterfront Drive Glen Allen, VA 23060 CS, SP 510015200 Issue Code(s): Page: 2 of 2Document #: Rev: K