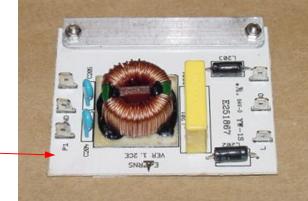

**RFI Board** 990064700

Brush Motor Kit 990075200 (Set is 2 pcs)

Added Jar Sensor and part number **Revision Description:** Hamilton Beach Request Number: HQE-8982 **Revision Date:** 1/15/10 Approved by: HQE-8982 4421 Waterfront Drive Glen Allen, VA 23060 CS, SP 510015200 Issue Code(s): Page: 2 of 2Document #: Rev: K