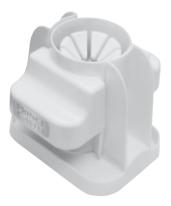

## CITRUS SABER CW-Series

Model CW-Series

The Prince Castle CW-Series Citrus Saber is an economical solution to wedging. Perfectly sectioning fruits and vegatables, including lemons, limes and tomatoes, the Citrus Saber is the ideal choice for drinks, salads and garnishes. The Citrus Saber is constructed of high-impact plastic, making it durable.

## **STANDARD FEATURES**

- Produces uniform and attractive wedges.
- Easy to use.
- Stainless steel blades recessed deep into handle, ensuring safer operation.
- Simple to clean—just rinse.
- Constructed of high-impact, durable plastic.