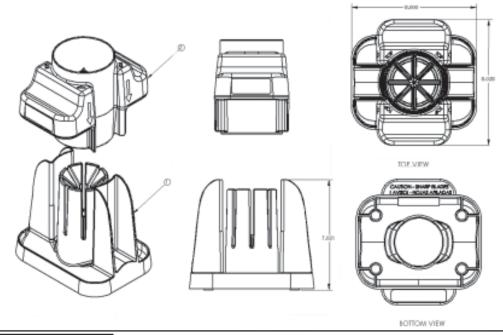

## **SPECIFICATIONS**

| MODEL<br>NUMBER | HEIGHT<br>IN. (CM) | DEPTH<br>IN. (CM) | WIDTH<br>IN. (CM) | SHIPPING<br>WT.<br>LB. (KG.) | SHIPPING<br>CUBE<br>CU. FT. (CU. M.) |
|-----------------|--------------------|-------------------|-------------------|------------------------------|--------------------------------------|
| CW-Series       | 7.03 (17.8)        | 8.03 (20.4)       | 8.0 (20.3)        | 2.0 (1 kg.)                  | .9 (.03)                             |